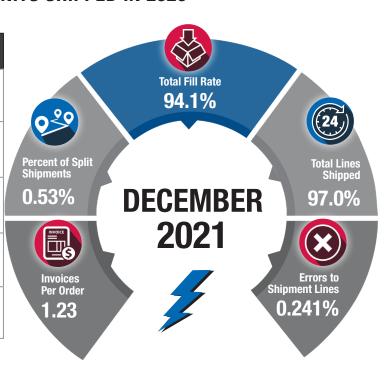

### **OVER 314 MILLION UNITS SHIPPED IN 2020**

|         |                                    | 2019   | 2020   | ROLLING | NOVEMBER |
|---------|------------------------------------|--------|--------|---------|----------|
|         |                                    | AVG.   | AVG.   | 12      | 2021     |
|         | Total Fill Rate                    | 97.8%  | 98.5%  | 95.9%   | 93.8%    |
| 24      | Total Lines<br>Shipped             | 99.2%  | 99.6%  | 99.1%   | 99.0%    |
| ×       | Errors to<br>Shipment<br>Lines     | 0.096% | 0.091% | 0.134%  | 0.139%   |
| 000     | Percent of<br>Split Ship-<br>ments | 0.56%  | 0.73%  | 0.60%   | 0.76%    |
| INVOICE | Invoices Per<br>Order              | 1.17   | 1.14   | 1.20    | 1.21     |